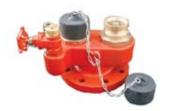

#### 2-Way Inlet Breeching Valve

| Shield 071 Outlet Flanged 4"<br>BS Table D   Shield 011 Outlet Screwed 4"<br>BSPT | Shield 010 | Outlet Flanged 100mm<br>BS4504 PN16 |
|-----------------------------------------------------------------------------------|------------|-------------------------------------|
| Shield 011 Outlet Screwed 4"                                                      |            |                                     |
|                                                                                   | Shield 011 | Outlet Screwed 4"<br>BSPT           |