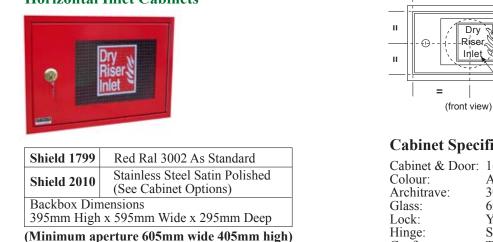

## **Horizontal Inlet Cabinets**

# **Cabinet Specifications:**

Cabinet & Door: 16swg Zintec Steel. As Standard Red Ral 3002. 30mm Wide All Round. 6mm Georgian Wired, PRV Lettering. Yale Slam Lock Keyed Alike. Stainless Steel Piano Hinge. To BS 5041 Part 5 Conforms: