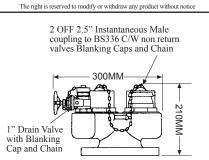

# **Dry Riser System (Inlets)**

An inlet breeching at ground level provides the connection to the water supply. The system is normally dry and is charged by the fire brigade in an emergency. Breeching inlets have either 2 or 4 inlet connections complete with 2.5" male instantaneous inlets to BS336 fitted with non-return valves, 1" drain valve and caps and chains. A 100mm (4") rising main uses a 2-way inlet breeching in a vertical or horizontal position. A 150mm (6") rising main uses a 4-Way inlet breeching. Inlet Breechings comply with the requirements of BS 5041 Part 3.

#### 2-Way Inlet Breeching Valve

| Shield 071 Outlet Flanged 4"<br>BS Table D   Shield 011 Outlet Screwed 4"<br>BSPT | Shield 010 | Outlet Flanged 100mm<br>BS4504 PN16 |
|-----------------------------------------------------------------------------------|------------|-------------------------------------|
| Shield 011 Outlet Screwed 4"                                                      |            |                                     |
|                                                                                   | Shield 011 | Outlet Screwed 4"<br>BSPT           |