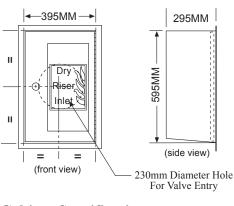

(Minimum aperture 405mm wide 605mm high)

#### **Cabinet Specifications:**

595MM

Dry

Riser Inlet

Cabinet & Door: 16swg Zintec Steel. As Standard Red Ral 3002. Colour: Architrave: 30mm Wide All Round. Glass: 6mm Georgian Wired, PRV Lettering. Lock: Yale Slam Lock Keyed Alike. Hinge: Stainless Steel Piano Hinge. Conforms:

To BS 5041 Part 5 The right is reserved to modify or withdraw any product without notice

295MM

(side view)

230mm Diameter Hole For Valve Entry

395MM