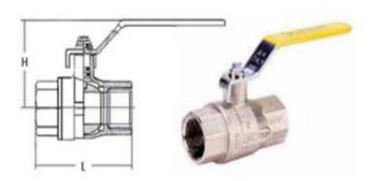

Nickel Plated Body, Screwed BSPP Female, Full Bore, Yellow PVC Coated Steel Lever

| Pressure/Temperature Ratings |                   |  |  |  |  |
|------------------------------|-------------------|--|--|--|--|
| Max Pressure                 | 1/4" - 1/2" PN64  |  |  |  |  |
|                              | 3/4" - 21/2" PN40 |  |  |  |  |
|                              | 3" PN32           |  |  |  |  |
|                              | 4" PN25           |  |  |  |  |
| Temperature Gas              | -20°C to 70°C     |  |  |  |  |
| Temperature Fluid            | -20°C to 150°C    |  |  |  |  |

| Material List |                     |
|---------------|---------------------|
| Body          | Brass Nickel Plated |
| Ball          | Brass               |
| Seats         | PTFE                |
| Stem          | Brass               |
| Stem Seal     | Viton/NBR           |
| Handle        | PVC Coated Steel    |

| Dimens | Dimensions |     |     |      |  |  |  |  |
|--------|------------|-----|-----|------|--|--|--|--|
| DN     | Size       | L   | Н   | Kg   |  |  |  |  |
| 8      | 1/4"       | 48  | 48  | 0.13 |  |  |  |  |
| 10     | 1/8"       | 48  | 48  | 0.15 |  |  |  |  |
| 15     | 1/2"       | 59  | 55  | 0.25 |  |  |  |  |
| 20     | 3/4"       | 69  | 66  | 0.4  |  |  |  |  |
| 25     | 1"         | 83  | 70  | 0.6  |  |  |  |  |
| 32     | 11/4*      | 94  | 83  | 0.95 |  |  |  |  |
| 40     | 11/2"      | 102 | 93  | 1.24 |  |  |  |  |
| 50     | 2*         | 124 | 102 | 1.88 |  |  |  |  |
| 65     | 21/2"      | 148 | 143 | 3.35 |  |  |  |  |
| 80     | 3"         | 171 | 153 | 5.4  |  |  |  |  |
| 100    | 4"         | 206 | 187 | 8.84 |  |  |  |  |