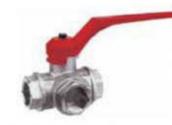

A GREAT DEAL TO OFFER

Nickel Plated Body, Screwed BSPP Female, Reduced Bore, Lever Operated

L-Port Configuration

T-Port Configuration

| Pressure/Temperature Ratings |                           |  |  |  |  |
|------------------------------|---------------------------|--|--|--|--|
| Pressure                     | 1/4" - 3/8" 55 Bar        |  |  |  |  |
|                              | 1/2" - 3/4" 50 Bar        |  |  |  |  |
|                              | 1" 45 Bar                 |  |  |  |  |
|                              | 11/4" - 2" 35 Bar         |  |  |  |  |
|                              | 21/2" 40 Bar              |  |  |  |  |
|                              | 3" 16 Bar                 |  |  |  |  |
| Temperature                  | 1/4" - 2" -10°C to 120°C  |  |  |  |  |
| Temperature                  | 21/2" - 3" -15°C to 100°C |  |  |  |  |

| Material List 1/4" - 2" |                     |
|-------------------------|---------------------|
| Body                    | Brass Nickel Plated |
| Ball                    | Brass Chrome Plated |
| Seats                   | PTFE                |
| Stem                    | Brass               |
| Stem O-Ring 1/4" - 2"   | NBR                 |
| Stem O-Ring 21/2" - 3"  | Viton               |
| Handle                  | Aluminium           |

| Dimensions 1/4" - 2" |     |      |     |     |     |    |    |    |
|----------------------|-----|------|-----|-----|-----|----|----|----|
| Size                 | В   | D    | E   | F   | G   | н  | CH | DN |
| 1/4"                 | 65  | 38.5 | 77  | 125 | 75  | 22 | 22 | 10 |
| 1/8"                 | 65  | 38.5 | 77  | 125 | 75  | 22 | 22 | 12 |
| 1/2"                 | 65  | 38.5 | 77  | 125 | 75  | 22 | 27 | 14 |
| 3/4"                 | 83  | 46   | 92  | 145 | 91  | 25 | 34 | 18 |
| 1"                   | 96  | 52   | 104 | 170 | 105 | 30 | 41 | 23 |
| 11/4"                | 102 | 59   | 118 | 170 | 115 | 34 | 50 | 29 |
| 11/2"                | 109 | 69   | 138 | 170 | 128 | 40 | 57 | 36 |
| 2*                   | 139 | 81   | 162 | 260 | 165 | 48 | 70 | 45 |

| Dimensions 21/2" |     |    |    |    |     |     |  |
|------------------|-----|----|----|----|-----|-----|--|
| DN               | L   | L2 | 0  | 1  | н   | М   |  |
| 21/2"            | 194 | 97 | 50 | 35 | 124 | 240 |  |

| Dimensions 3" |      |    |     |       |       |    |    |     |     |
|---------------|------|----|-----|-------|-------|----|----|-----|-----|
| DN            | Size | 00 | Α   | B min | B max | ØC | E  | F   | L   |
| 80            | 3"   | 44 | 235 | 129   | 141   | 95 | 47 | 148 | 202 |