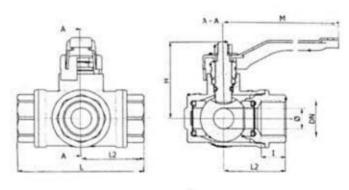

| Dimensions 21/2" |     |    |    |    |     |     |  |
|------------------|-----|----|----|----|-----|-----|--|
| DN               | L   | L2 | 0  | 1  | н   | М   |  |
| 21/2"            | 194 | 97 | 50 | 35 | 124 | 240 |  |