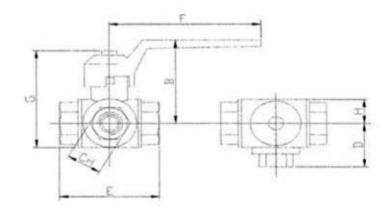

| Dimensions 1/4" - 2" |     |      |     |     |     |    |    |    |
|----------------------|-----|------|-----|-----|-----|----|----|----|
| Size                 | В   | D    | E   | F   | G   | н  | CH | DN |
| 1/4"                 | 65  | 38.5 | 77  | 125 | 75  | 22 | 22 | 10 |
| 1/8"                 | 65  | 38.5 | 77  | 125 | 75  | 22 | 22 | 12 |
| 1/2"                 | 65  | 38.5 | 77  | 125 | 75  | 22 | 27 | 14 |
| 3/4"                 | 83  | 46   | 92  | 145 | 91  | 25 | 34 | 18 |
| 1"                   | 96  | 52   | 104 | 170 | 105 | 30 | 41 | 23 |
| 11/4"                | 102 | 59   | 118 | 170 | 115 | 34 | 50 | 29 |
| 11/2"                | 109 | 69   | 138 | 170 | 128 | 40 | 57 | 36 |
| 2*                   | 139 | 81   | 162 | 260 | 165 | 48 | 70 | 45 |