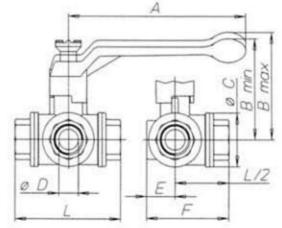

| Dimensions 3" |      |    |     |       |       |    |    |     |     |
|---------------|------|----|-----|-------|-------|----|----|-----|-----|
| DN            | Size | 00 | Α   | B min | B max | ØC | E  | F   | L   |
| 80            | 3"   | 44 | 235 | 129   | 141   | 95 | 47 | 148 | 202 |